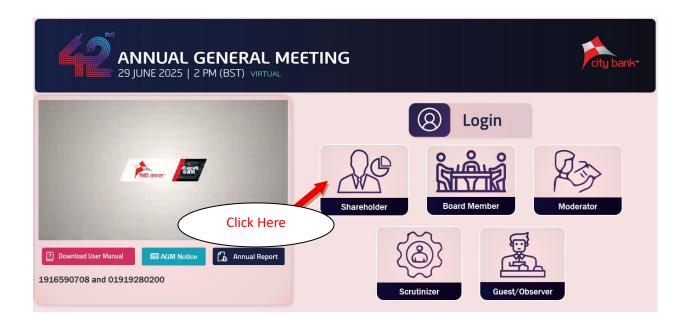

## **AGM procedures for Shareholders**

First use your browser to open <u>https://cbplc42.agm.watch/</u> from there click on Shareholder.

Enter you Folio/BOID and input your number of shares. Then Click on login to Login to the system. If authorized person has, Enter authorized person and phone number