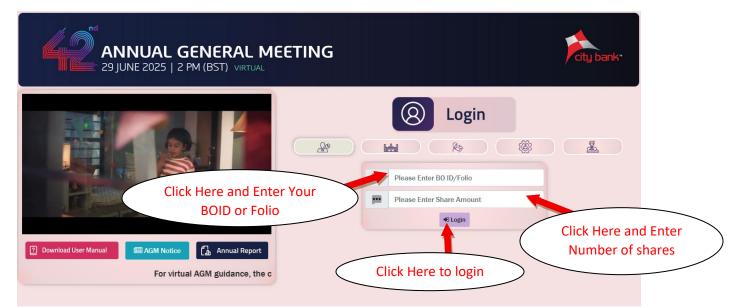

## **AGM procedures for Shareholders**

First use your browser to open <u>https://cbplc42.agm.watch/</u> from there click on Shareholder.

Enter you Folio/BOID and input your number of shares. Then Click on login to Login to the system. If authorized person has, Enter authorized person and phone number

| Authorized Person         | for Institute                         |
|---------------------------|---------------------------------------|
| Authorized<br>Person Name | Please Enter authorized person's name |
| Mobile Number             | Please Enter mobile number            |
|                           | Login Cancel                          |