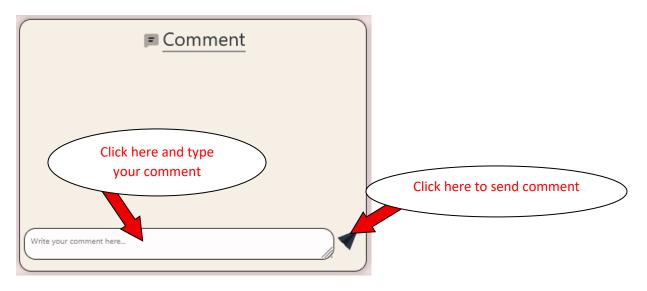

To make a comment

Type your comment and Click Submit.

Throughout the entire AGM you can place your vote for each agenda of your desired choice. The Option is available until voting lines closes online.

| Read Agenda-6: Approval/Ratification of Independent Director                                                                                        | Click here to submit<br>your vote |
|-----------------------------------------------------------------------------------------------------------------------------------------------------|-----------------------------------|
| To approve/ratify the appointment of Independent Director (Mr. Nazim Uddin Chowdhury).                                                              |                                   |
| Proposed Reservation:<br>Proposal to approve tratify the appointment of Independent Director (Mr. Nazim Uddin CN, whury) be and is hereby approved. |                                   |
| Proposal to approve tailing the appointment of maepenaent Director (Mr. Nazim Gaain Ch. Ginary) be and is nereby approved.                          |                                   |
| Yes   0 Votes   0 %   Xes   0 Votes                                                                                                                 | es 0 % Submit                     |
|                                                                                                                                                     |                                   |